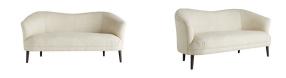

## DUPREY SETTEE TEXTURED IVORY GREY ASH

8141 H: 30 IN, W: 60 IN, D: 31 IN Textured Ivory Contract Suitable As Is This diminutive settee has a distinct heirloom vibe that has been updated and made modern with a textured ivory fabric. The sensuous curve of the back and arms adds a romantic flair that feels lavish and sexy while angled legs provide a moderneffect. Use in a bedroom or a dressing room to add a glamorous old world touch.