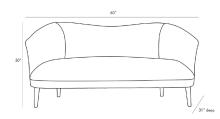

## DUPREY SETTEE TEXTURED IVORY GREY ASH

8141 H: 30 IN, W: 60 IN, D: 31 IN Textured Ivory Contract Suitable As Is This diminutive settee has a distinct heirloom vibe that has been updated and made modern with a textured ivory fabric. The sensuous curve of the back and arms adds a romantic flair that feels lavish and sexy while angled legs provide a moderneffect. Use in a bedroom or a dressing room to add a glamorous old world touch.

## APPEARANCE

Material Finish Top Coat/Sealant Fabric, Wood Grey Ash, Textured Ivory false

DIMENSIONS Seat Height

16.5 IN

SHIPPING

Shipping RequirementsTruckShipProduct Weight61.5 LBSGross Weight 180 LBSShipping Box 1H: 39 IN, L: